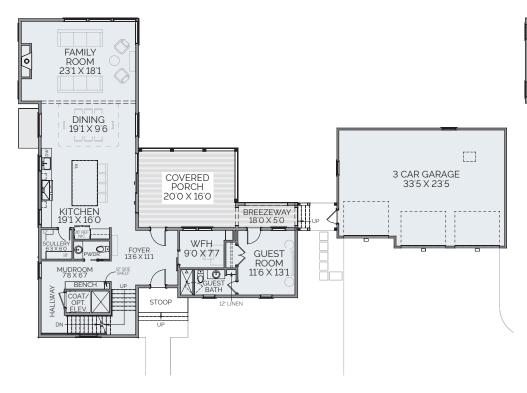

#### - FIRST FLOOR -

# **HOMESITE 20**

4 BD, 4.5 BA 3801 Sq. Ft.

1st Floor: 1779 Sq. Ft.

2nd Floor: 1256 Sq. Ft.

Terrace Level: 766 Sq. Ft.

470.386.0929 | BRIGHTWATERHOMES.COM