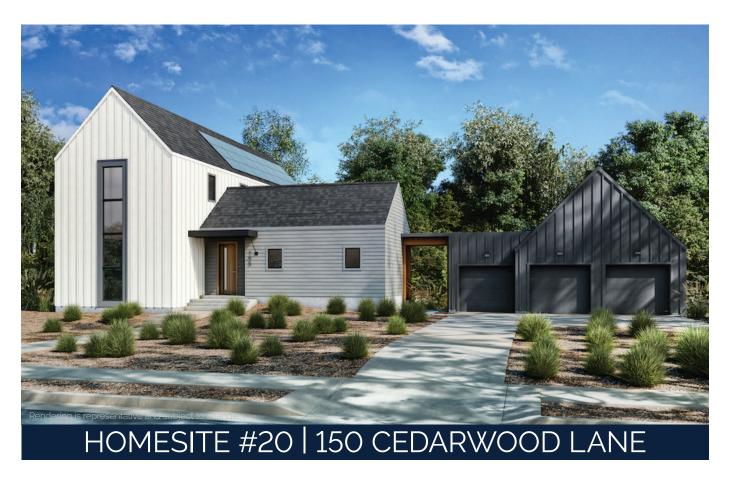

## AT HOME AT ASTER

Modern Scandinavian Architecture with Thoughtful and Intentional Curated Interiors
• A Net Zero Energy Home Built to High Quality and Performance Standards including
Solar Panel Array • 24 Homes Tucked into a Serene, Wooded Setting that Feels Rural
but Is Ideally Located in Roswell • Amenities to Include Nature Trails, Unstructured
Play Area, Activity Lawn, Firepit, Seating Areas and Ponds

## **FEATURES**

Dedicated Work From Home Space • Expansive Covered Porch
Private Guest Suite • Terrace Level with Finished Living Space • Detached 3 Car Garage

# **HOMESITE 20**

4 BD, 4.5 BA 3801 Sq. Ft.

1st Floor: 1779 Sq. Ft.

2nd Floor: 1256 Sq. Ft.

Terrace Level: 766 Sq. Ft.

470.386.0929 | BRIGHTWATERHOMES.COM