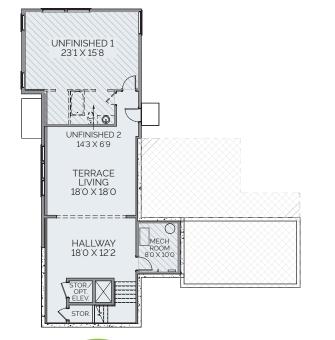

### - TERRACE LEVEL -

# **HOMESITE 20**

4 BD, 4.5 BA 3801 Sq. Ft.

1st Floor: 1779 Sq. Ft.

2nd Floor: 1256 Sq. Ft.

Terrace Level: 766 Sq. Ft.

470.386.0929 | BRIGHTWATERHOMES.COM