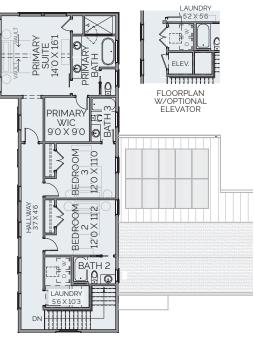

### - SECOND FLOOR -

# **HOMESITE 20**

4 BD, 4.5 BA 3801 Sq. Ft.

1st Floor: 1779 Sq. Ft.

2nd Floor: 1256 Sq. Ft.

Terrace Level: 766 Sq. Ft.

470.386.0929 | BRIGHTWATERHOMES.COM