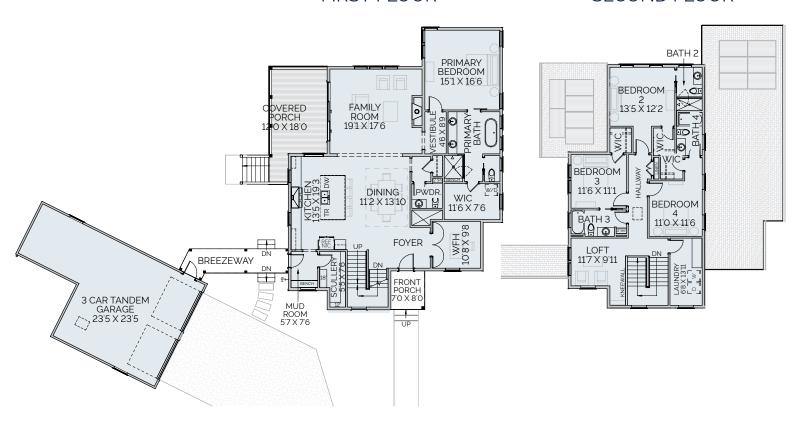

## **FEATURES**

Primary Suite on First Floor • Island Kitchen with Scullery Overlooks Living and Dining
• Dedicated Work from Home Space • Generous Secondary Bedrooms each with Ensuite Bath and Walk-In Closet • Second Floor Loft • Terrace Level with Finished Living Space
• Rear Covered Porch • 3-Car Tandem Garage

- FIRST FLOOR -

- SECOND FLOOR -

## **HOMESITE 14**

4 BD, 4.5 BA 3866 Sq. Ft.

1st Floor: 1938 Sq. Ft.

2nd Floor: 1137 Sq. Ft.

Terrace Level: 791 Sq. Ft.

A ZERO ENERGY COMMUNITY

470.386.0929 | BRIGHTWATERHOMES.COM