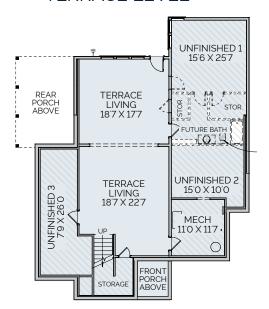

## - TERRACE LEVEL -

## **HOMESITE 14**

4 BD, 4.5 BA 3866 Sq. Ft.

1st Floor: 1938 Sq. Ft.

2nd Floor: 1137 Sq. Ft.

Terrace Level: 791 Sq. Ft.

A ZERO ENERGY COMMUNITY

470.386.0929 | BRIGHTWATERHOMES.COM