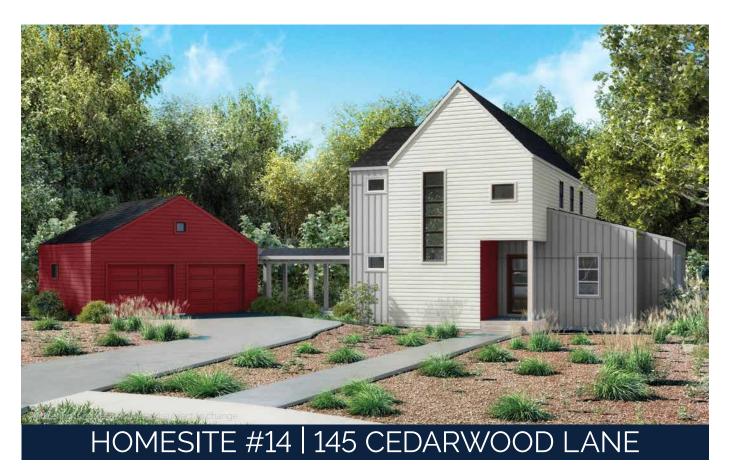

## **HOMESITE 14**

4 BD, 4.5 BA 3866 Sq. Ft.

1st Floor: 1938 Sq. Ft.

2nd Floor: 1137 Sq. Ft.

Terrace Level: 791 Sq. Ft.

A ZERO ENERGY COMMUNITY

470.386.0929 | BRIGHTWATERHOMES.COM