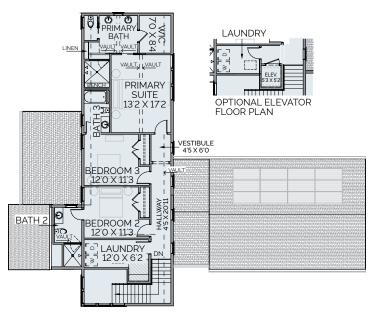

### **FEATURES**

Open Concept Plan with Island Kitchen Overlooking Dining and Family Rooms

• First Floor Guest Suite • Dedicated Work from Home Space • Comfortable Secondary

Bedrooms Each with Private Bath • Terrace Level with Finished Living

#### SECOND FLOOR -