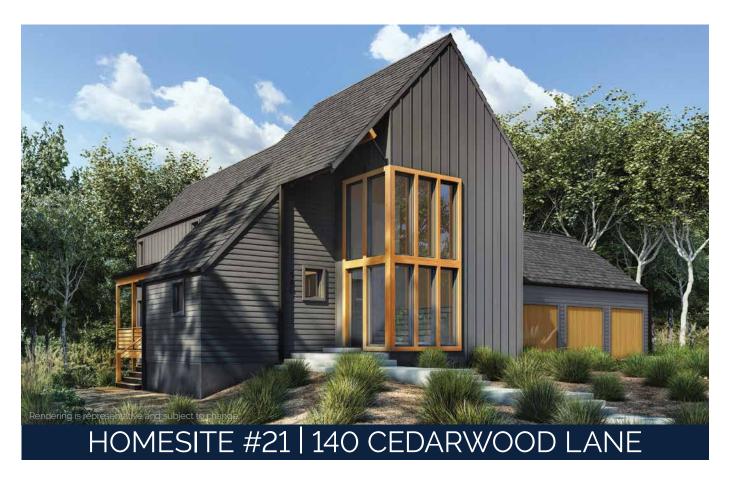

## AT HOME AT ASTER

Modern Scandinavian Architecture with Thoughtful and Intentional Curated Interiors
• A Net Zero Energy Home Built to High Quality and Performance Standards including
Solar Panel Array • 24 Homes Tucked into a Serene, Wooded Setting that Feels Rural
but Is Ideally Located in Roswell • Amenities to Include Nature Trails, Unstructured
Play Area, Activity Lawn, Firepit, Seating Areas and Ponds

# **HOMESITE 21**

4 BD, 4.5 BA 3731 Sq. Ft.

1st Floor: 1687 Sq. Ft.

2nd Floor: 1204 Sq. Ft.

Terrace Level: 839 Sq. Ft.

A ZERO ENERGY COMMUNITY

470.386.0929 | BRIGHTWATERHOMES.COM