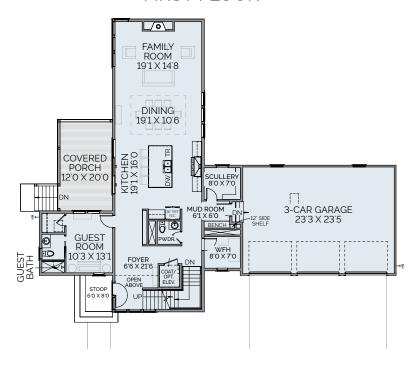

### **FEATURES**

Open Concept Plan with Island Kitchen Overlooking Dining and Family Rooms

• First Floor Guest Suite • Dedicated Work from Home Space • Comfortable Secondary

Bedrooms Each with Private Bath • Terrace Level with Finished Living

• Elevator Option • Covered Porch off Kitchen • 3-Car Garage

#### - FIRST FLOOR -