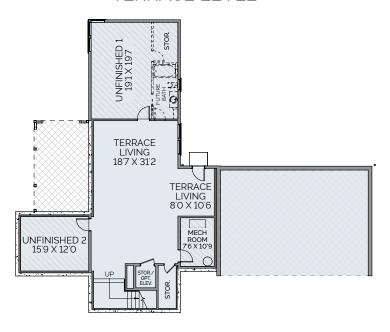

### **FEATURES**

Open Concept Plan with Island Kitchen Overlooking Dining and Family Rooms

• First Floor Guest Suite • Dedicated Work from Home Space • Comfortable Secondary

Bedrooms Each with Private Bath • Terrace Level with Finished Living

#### - TERRACE LEVEL -