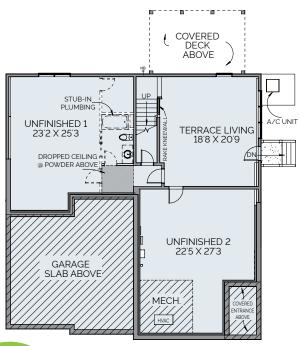

## - TERRACE LEVEL -

# **FEATURES**

Primary Suite on First Floor • Gourmet-Appointed Island Kitchen with Scullery

- Comfortable Secondary Bedrooms Each with Private Bath Walk-In Closet
  - Second Floor Loft Terrace Level with Finished Living Room
    - · Rear Covered Porch