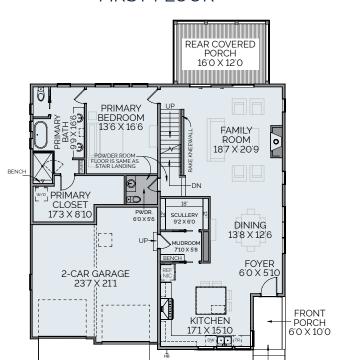

## - FIRST FLOOR -

# **FEATURES**

Primary Suite on First Floor • Gourmet-Appointed Island Kitchen with Scullery

- Comfortable Secondary Bedrooms Each with Private Bath Walk-In Closet
  - Second Floor Loft Terrace Level with Finished Living Room
    - · Rear Covered Porch