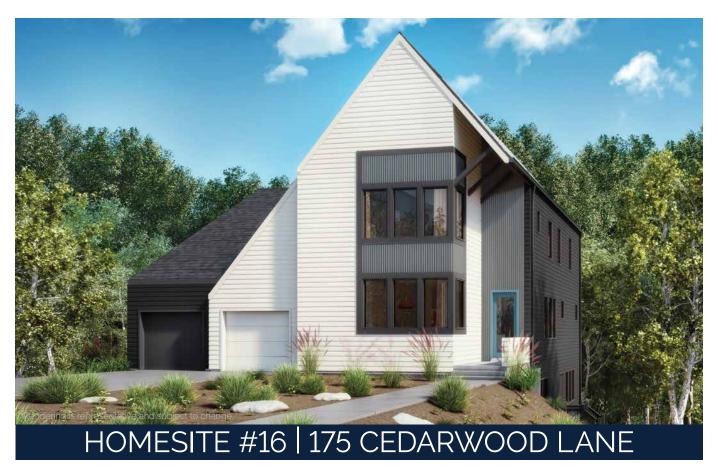

# AT HOME AT ASTER

Modern Scandinavian Architecture with Thoughtful and Intentional Curated Interiors
• A Net Zero Energy Home Built to High Quality and Performance Standards including
Solar Panel Array • 24 Homes Tucked into a Serene, Wooded Setting that Feels Rural
but Is Ideally Located in Roswell • Amenities to Include Nature Trails, Unstructured
Play Area, Activity Lawn, Firepit, Seating Areas and Ponds

# **HOMESITE 16**

4 BD, 4.5 BA 3315 Sq. Ft.

1st Floor: 1737 Sq. Ft.

2nd Floor: 1070 Sq. Ft.

Terrace Level: 508 Sq. Ft.

A ZERO ENERGY COMMUNITY

470.386.0929 | BRIGHTWATERHOMES.COM