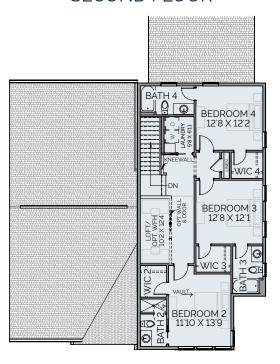

#### - SECOND FLOOR -

# **FEATURES**

Primary Suite on First Floor • Gourmet-Appointed Island Kitchen with Scullery

- Comfortable Secondary Bedrooms Each with Private Bath Walk-In Closet
  - Second Floor Loft Terrace Level with Finished Living Room
    - · Rear Covered Porch