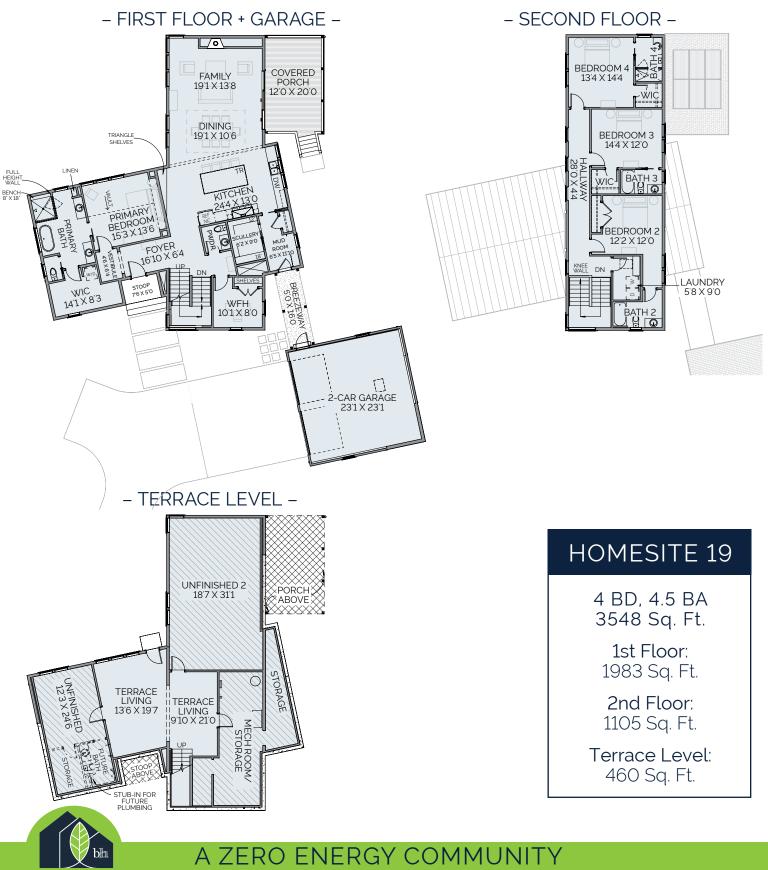

## FEATURES

Primary Suite on First Floor

Open Concept Plan with Island Kitchen Overlooking Dining and Family Rooms

- Dedicated Work from Home Space 
  Comfortable Secondary Bedrooms
  - Each with Private Bath Terrace Level with Finished Living Room

Covered Porch off Main Living Area