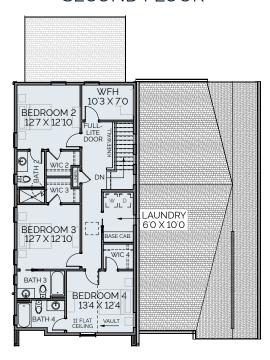

### - SECOND FLOOR -

# **HOMESITE 17**

4 BD, 4.5 BA 3365 Sq. Ft.

> 1st Floor: 1751 Sq. Ft.

2nd Floor: 1129 Sq. Ft.

Terrace Level: 485 Sq. Ft.

A ZERO ENERGY COMMUNITY

470.386.0929 | BRIGHTWATERHOMES.COM