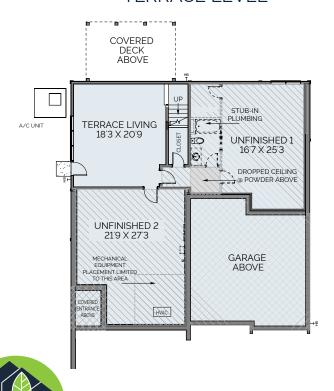

#### - TERRACE LEVEL -

# **HOMESITE 17**

4 BD, 4.5 BA 3365 Sq. Ft.

> 1st Floor: 1751 Sq. Ft.

2nd Floor: 1129 Sq. Ft.

Terrace Level: 485 Sq. Ft.

A ZERO ENERGY COMMUNITY

470.386.0929 | BRIGHTWATERHOMES.COM