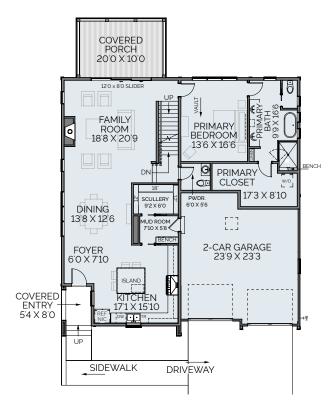

#### - FIRST FLOOR -

# **HOMESITE 17**

4 BD, 4.5 BA 3365 Sq. Ft.

> 1st Floor: 1751 Sq. Ft.

2nd Floor: 1129 Sq. Ft.

Terrace Level: 485 Sq. Ft.

A ZERO ENERGY COMMUNITY

470.386.0929 | BRIGHTWATERHOMES.COM